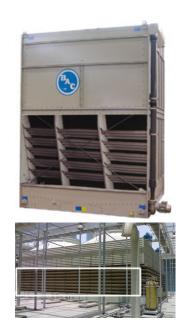

## Jaloezieën

- Luchtinlaatlamellen zijn gemaakt van glasvezelversterkt polyester (FRP).
- Onderhoudsvrije golfvorm met minimale luchtweerstand.
- Voorkom dat er water uitspat tijdens het draaien van de ventilator.