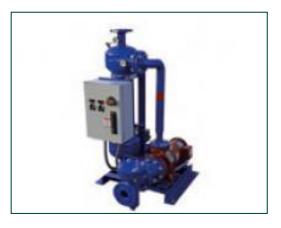

#### **Filter**

Separatoren en mediafilters verwijderen efficiënt zwevende vaste stoffen in het recirculerende water, verminderen de systeemreinigingskosten en optimaliseren de resultaten van de waterbehandeling. Filtratie helpt om het recirculerende water schoon te houden.