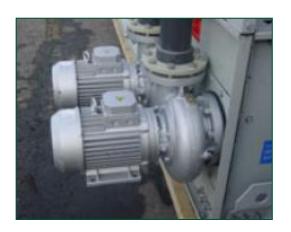

### Reservepomp

Installeer een standby reserve **sproeipomp** als back-up bij storing!