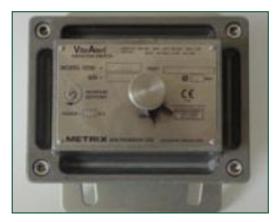

#### Trillingonderbrekingsschakelaar

Wanneer er overmatige trillingen worden gedetecteerd, schakelt de schakelaar de ventilator uit. Zo wordt een **veilige werking** van je toestel gegarandeerd.