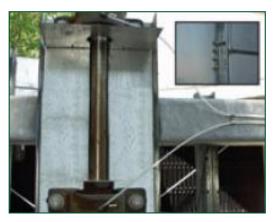

# Verlengde smeerleidingen

Verlengde smeerleiding met gemakkelijk toegankelijke smeernippels kunnen worden gebruikt om **ventilatoraslagers te smeren**.