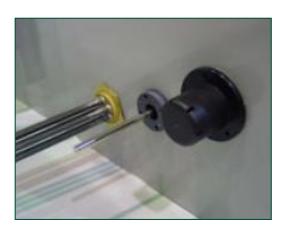

# Verlengde smeerleidingen

Verlengde smeerleiding met gemakkelijk toegankelijke smeernippels kunnen worden gebruikt om **ventilatoraslagers te smeren**.