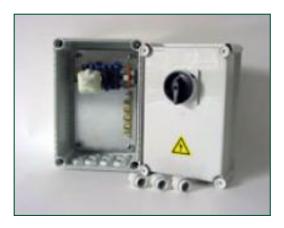

# Veiligheidsschakelaar

Schakelt de stroom naar motoren uit met **veiligheid** in gedachten tijdens inspectie of onderhoud.