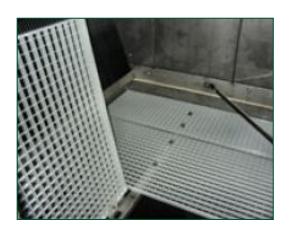

#### **BACross-bundels**

Voor nog gemakkelijker **demonteren en reinigen** van de BACross-vulvellen, kies voor vulbundels met steunhandgrepen.