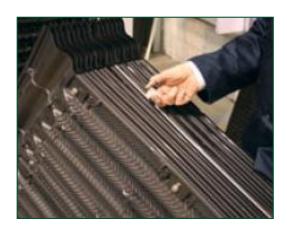

#### **BACross-bundels**

Voor nog gemakkelijker **demonteren en reinigen** van de BACross-vulvellen, kies voor vulbundels met steunhandgrepen.