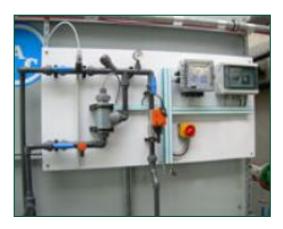

#### Waterbehandelingsapparatuur

Apparaten om de waterbehandeling te regelen zijn nodig om een **goede zorg voor het condensorwater** te waarborgen. Dit helpt niet alleen om de componenten en vulpakket te beschermen, de corrosie, aanslag en vervuiling te beheersen, maar voorkomt ook de proliferatie van schadelijke bacteriën, waaronder legionella, in het recirculerende water.