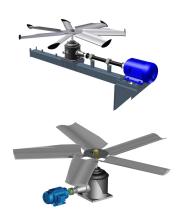

#### Tandwielaandrijfsysteem met extern gemonteerde motor

De versnellingsbak is verbonden met een TEFC-motor, die zich buiten de luchtstroom bevindt, via een niet-corrosieve composiet <u>aandrijfventilatoras</u>.

#### Tandwielaandrijfsysteem met direct gekoppelde motor

Sommige grote koeltorens met geïnduceerde luchtaanzuiging hebben een optionele direct gekoppelde motor. De versnellingsbak is verbonden met de motor via een flexibele koppeling.