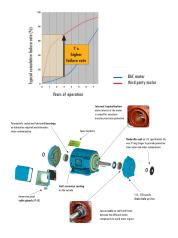

#### Typische cumulatieve uitvalpercentage\* versus jaren van gebruik

Het uitvalpercentage van motoren van derden tijdens de eerste 3 jaar van gebruik is 7 keer hoger dan dat van BAC-motoren.

#### Waarom gaan BAC koeltorenventilatormotoren langer mee?

Omdat ze een combinatie van **standaard- en specifieke functies** integreren.

#### Standaardfuncties:

- De lay-out van de positie van de klemmenkast en de kabelwartel is afhankelijk van de positie van de motor van het toestel, dit zorgt voor de beste toegang voor bedrading, voldoende ruimte voor riemspanning en bescherming tegen waterinlaat
- TEFC Volledig gesloten ventilatorgekoeld

- IE3 energie-efficiënt
  - IP 55 classificatie / Isolatieklasse F
  - C3 tolerantie lager

Specifieke kenmerken Impervix - meer dan alleen een tropische motor!