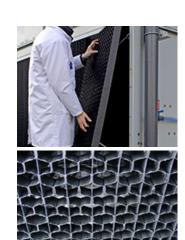

### Luchtinlaatschermen

Luchtinlaatschermen vervangen traditionele luchtinlaatlamellen en inlaatroosters en verbeteren de **hygiëne** van jouw koelapparatuur.

#### Voordelen

- Elimineer waterspatten
- Bescherm het circulerende water tegen blootstelling aan zonlicht, waardoor ze de groei van algen of schadelijke bacteriën verminderen.
- Werken als een filter, voorkomen vervuiling van het bassinwater door puin en verminderen het schoonmaken van het luchtinlaatscherm.
- Verminder het risico op ijsvorming bij de luchtinlaat tijdens vriesomstandigheden.
- Corrosie- en UV-bestendig PP honingraatmateriaal.
- Lichtgewicht, gemakkelijk te hanteren en zonder gereedschap te verwijderen
- Upgrade ombouwkits beschikbaar voor het vervangen van oude stijl luchtinlaatlamellen op alle toesteltypes.