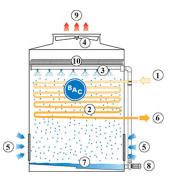

## Werkingsprincipe

De damp (1) circuleert door een condensatiebatterij (2), die wordt bevochtigd door een sproeisysteem (3). Een axiale ventilator (4) trekt lucht (5) over de batterij. Het verdampingsproces condenseert de damp tot vloeistof (6). Het sproeiwater valt in het hellende waterbassin (7) of sump. De sproeipomp (8) recirculeert het water naar de bovenkant van het toestel. De warme verzadigde lucht (9) verlaat de condensor via de druppelvangers (10) die waterdruppels uit de lucht verwijderen.