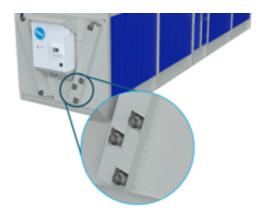

.



### Recirculatiepomp

De recirculatiepomp helpt om het waterverbruik verder te verminderen.





#### **GBS-toezicht**

Deze optie integreert het besturingssysteem van de adiabatische koeler in je GBS-systeem.



#### **Takeldemonteerder voor motor**

Voor **eenvoudig verwijderen of optillen** van de zijmotor.



### Batterijaansluitingsplenum

Maakt een verbinding mogelijk tussen het toestel en een nabijgelegen structuur.





### Ladder

Een ladder om de toegang tot de bovenkant van het toestel te vergemakkelijken en veilige inspectie van jouw condensor mogelijk te maken.



# Veiligheidsschakelaar

Schakelt de stroom naar motoren uit met **veiligheid** in gedachten tijdens inspectie of onderhoud.



### Afgesloten bodem

De afgesloten bodem vangt vloeistoffen op en voert ze af.





# **Gesplitste batterij**

Ontdek dit speciale onderdeel van de batterij.