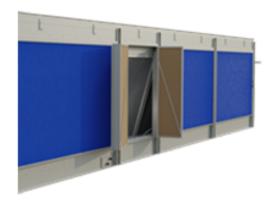

## **Scheidingswanden**

Verhoog de mate van redundantie en zorg voor een hogere back-upcapaciteit voor jouw installatie.