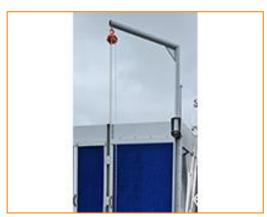

#### **Takeldemonteerder voor motor**

Voor **eenvoudig verwijderen of optillen** van de zijmotor.