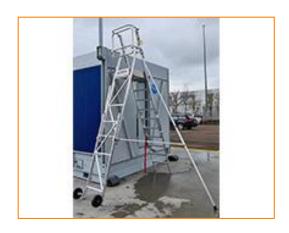

## Ladder

Een ladder zorgt ervoor dat je **makkelijk toegang krijgt tot de bovenkant** van het toestel voor een **veilige** inspectie.