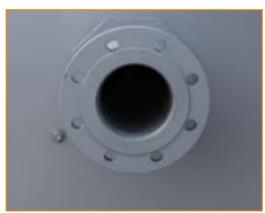

e lijst staat, neem dan contact op met je lokale BAC-vertegenwoordiger.



## **Epoxycoating**

Verhoog de batterijweerstand in een barre omgeving.



### Toegankelijkheid

Vergroot de toegankelijkheid van het waterbekken en de pompen in geval van recirculatie om onderhoud te vergemakkelijken.





# Beveiliging tegen batterijbevriezing

Zorg voor een werking zonder antivriesmiddelen en voorkom tegelijkertijd het risico dat de batterij bevriest.



#### **Geluidsreductie**

Het verminderen van geluid op **luchtinlaat- en afvoerpunten** brengt ons dichter bij stille koelapparatuur.



## **Scheidingswanden**

Verhoog de mate van redundantie en zorg voor een hogere back-upcapaciteit voor jouw installatie.





# Recirculatiepomp

Een recirculatiepomp helpt het waterverbruik te verminderen.



#### Flenzen

Flenzen vergemakkelijken de **leidingaansluitingen** ter plaatse.



#### **GBS-toezicht**

Deze optie integreert het besturingssysteem van de adiabatische koeler in je GBS-systeem.





# Veiligheidsschakelaar

Schakelt de stroom naar motoren uit met **veiligheid** in gedachten tijdens inspectie of onderhoud.



#### **Takeldemonteerder voor motor**

Voor **eenvoudig verwijderen of optillen** van de zijmotor.



## Ladder

Een ladder zorgt ervoor dat je **makkelijk toegang krijgt tot de bovenkant** van het toestel voor een **veilige** inspectie.