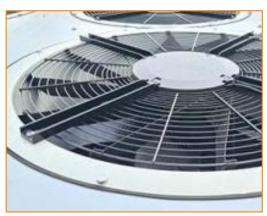

#### **Geluidsreductie**

Het verminderen van geluid op **luchtinlaat- en afvoerpunten** brengt ons dichter bij stille koelapparatuur.