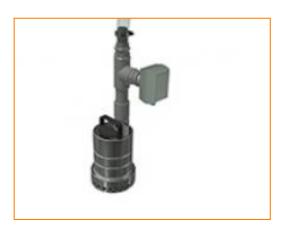

# Recirculatiepomp

Een recirculatiepomp helpt het waterverbruik te verminderen.