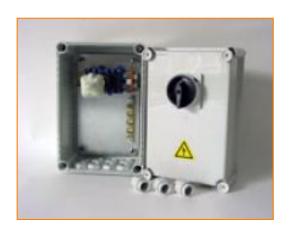

# Veiligheidsschakelaar

Schakelt de stroom naar motoren uit met **veiligheid** in gedachten tijdens inspectie of onderhoud.