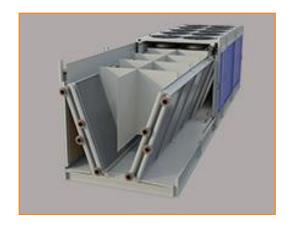

# Opties en Accessoires

# Adiabatische koeling

# Opties en Accessoires

Hieronder vind je een overzicht van de belangrijkste TRF opties en accessoires. Als jouw vereiste optie of accessoire niet in de lijst staat, neem dan contact op met je lokale BAC-vertegenwoordiger.



## **Epoxycoating**

Verhoog de batterijweerstand in een barre omgeving.



### Toegankelijkheid

Vergroot de toegankelijkheid van het waterbekken en de pompen in geval van recirculatie om onderhoud te vergemakkelijken.





# Beveiliging tegen batterijbevriezing

Zorg voor een werking zonder antivriesmiddelen en voorkom tegelijkertijd het risico dat de batterij bevriest.



#### **Geluidsreductie**

Het verminderen van geluid op **luchtinlaat- en afvoerpunten** brengt ons dichter bij stille koelapparatuur.



## **Scheidingswanden**

Verhoog de mate van redundantie en zorg voor een hogere back-upcapaciteit voor jouw installatie.





# Recirculatiepomp

Een recirculatiepomp helpt het waterverbruik te verminderen.



#### Flenzen

Flenzen vergemakkelijken de **leidingaansluitingen** ter plaatse.



#### **GBS-toezicht**

Deze optie integreert het besturingssysteem van de adiabatische koeler in je GBS-systeem.





# Veiligheidsschakelaar

Schakelt de stroom naar motoren uit met **veiligheid** in gedachten tijdens inspectie of onderhoud.



#### **Takeldemonteerder voor motor**

Voor **eenvoudig verwijderen of optillen** van de zijmotor.



## Ladder

Een ladder zorgt ervoor dat je **makkelijk toegang krijgt tot de bovenkant** van het toestel voor een **veilige** inspectie.