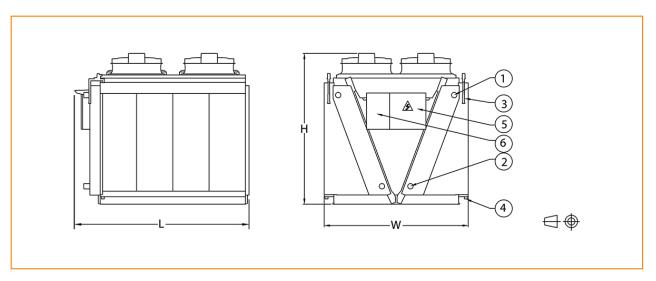

#### TVC\_EC8027-D810\_EC8027-S810

<sup>1.</sup> Vloeistofuitlaatconnectie; 2. Vloeistofinlaatconnectie; 3. Voorkoeler stadswaterconnectie; 4. Voorkoeler waterafvoer; 5. Elektrisch stroompaneel; 6. Controlepaneel.