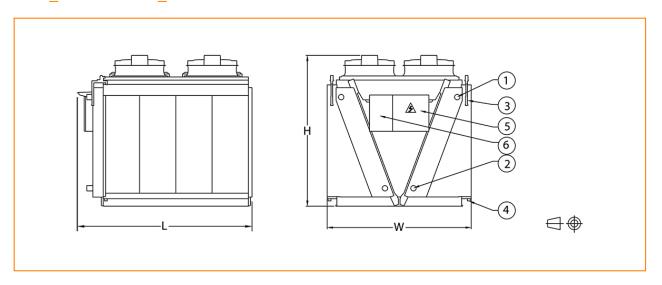

#### TVC EC8026-D810 EC8026-S810

<sup>1.</sup> Vloeistofuitlaatconnectie; 2. Vloeistofinlaatconnectie; 3. Voorkoeler stadswaterconnectie; 4. Voorkoeler waterafvoer; 5. Elektrisch stroompaneel; 6. Controlepaneel.