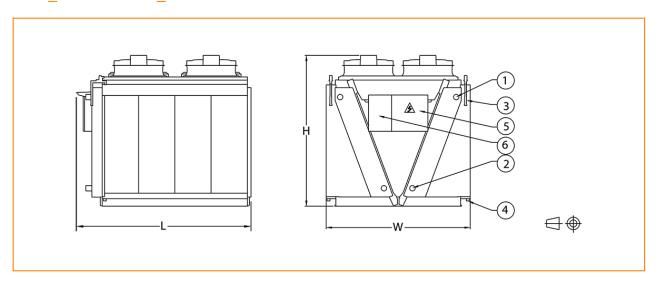

#### TVC EC8023-D810 EC8023-S810

<sup>1.</sup> Vloeistofuitlaatconnectie; 2. Vloeistofinlaatconnectie; 3. Voorkoeler stadswaterconnectie; 4. Voorkoeler waterafvoer; 5. Elektrisch stroompaneel; 6. Controlepaneel.