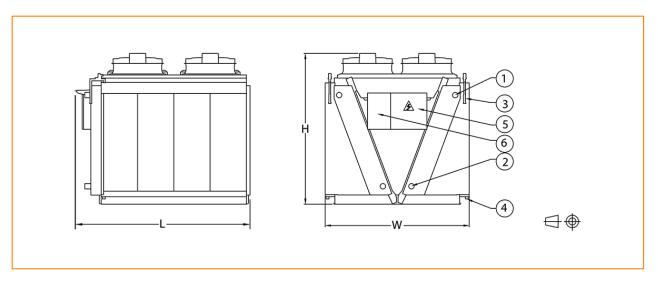

#### TVC\_EC8022-D810\_EC8022-S612

<sup>1.</sup> Vloeistofuitlaatconnectie; 2. Vloeistofinlaatconnectie; 3. Voorkoeler stadswaterconnectie; 4. Voorkoeler waterafvoer; 5. Elektrisch stroompaneel; 6. Controlepaneel.