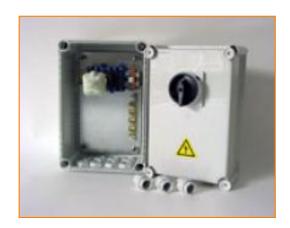

# Veiligheidsschakelaar

Schakelt de stroom naar motoren uit met **veiligheid** in gedachten tijdens inspectie of onderhoud.