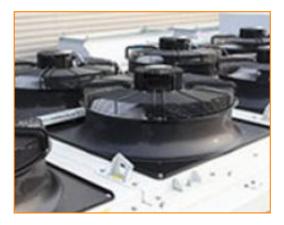

# Veiligheidsschakelaar

Schakelt de stroom naar motoren uit met **veiligheid** in gedachten tijdens inspectie of onderhoud.