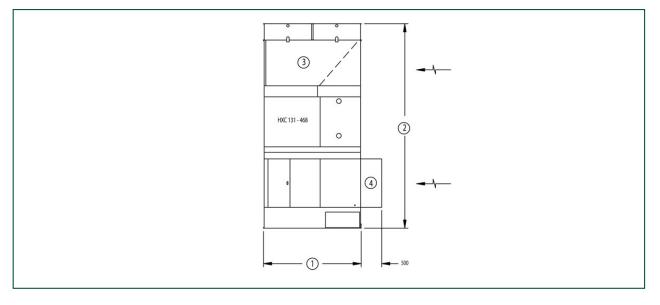

#### Geluiddemping

1. Toestelbreedte; 2. Toestelhoogte; 3. Geïsoleerd plenum; 4. Inlaatdemper.

| Model   | Gewicht geluiddemper (kg) |
|---------|---------------------------|
| HXC 131 | 130                       |
| HXC 173 | 175                       |
| HXC 214 | 250                       |
| HXC 258 | 250                       |
| HXC 379 | 375                       |