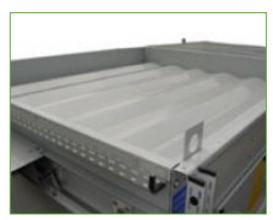

## Afsluitkleppen

Gebruik afsluitkleppen (PCD's) om het warmteverlies door convectie te minimaliseren door de luchtstroom door apparatuur die is uitgeschakeld te voorkomen.