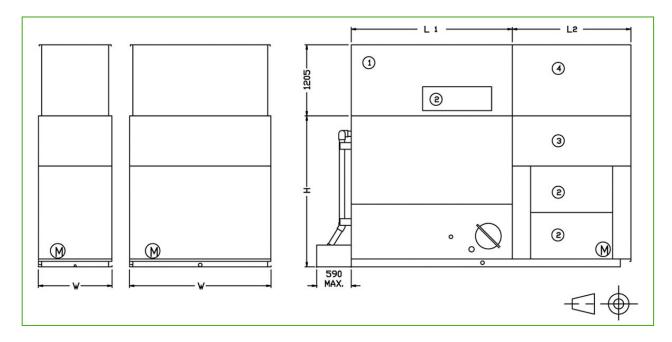

Laatst bijgewerkt: 07/01/2025

Geluiddemping VS

1. Uitlaatdemper; 2. Toegangsdeur; 3. Inlaatdemper; 4. Plenum; W & H = Afmetingen van het toestel (Zie Technische gegevens).

| Model   | Afmetingen (mm) |      | Gewicht (kg) |               |        |
|---------|-----------------|------|--------------|---------------|--------|
|         | L2              | L    | Aanzuigzijde | Uitblaaszijde | Totaal |
| VFL 24X | 2010            | 1820 | N.A.         | N.A.          | 725    |
| VFL 36X | 2010            | 2730 | N.A.         | N.A.          | 830    |
| VFL 48X | 2010            | 3650 | N.A.         | N.A.          | 915    |
| VFL 72X | 2010            | 2730 | N.A.         | N.A.          | 1205   |
| VFL 96X | 2010            | 3650 | N.A.         | N.A.          | 1310   |