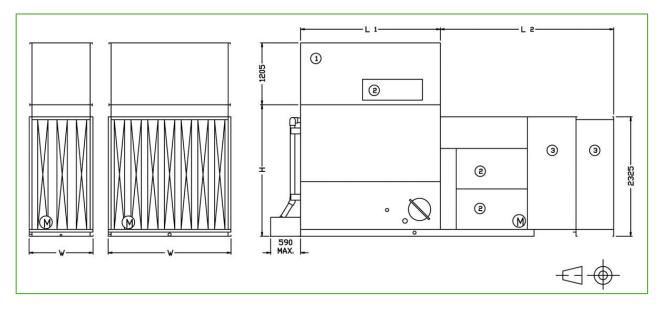

## **Geluiddemping HD**

BA

1. Uitlaatdemper; 2. Toegangsdeur; 3. Inlaatdemper; W & H = Toestelafmetingen (Zie Technische gegevens).

| Model   | Afmetingen (mm) |      | Gewicht (kg) |               |        |
|---------|-----------------|------|--------------|---------------|--------|
|         | L2              | L    | Aanzuigzijde | Uitblaaszijde | Totaal |
| VFL 24X | 3125            | 1820 | 655          | 235           | 890    |
| VFL 36X | 3375            | 2730 | 660          | 315           | 975    |
| VFL 48X | 3375            | 3650 | 660          | 385           | 1045   |
| VFL 72X | 3375            | 2730 | 980          | 500           | 1480   |
| VFL 96X | 3375            | 3650 | 980          | 605           | 1585   |