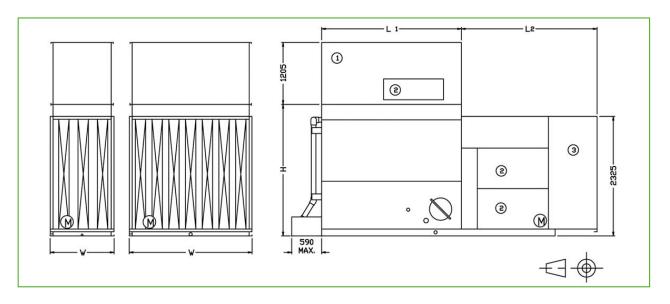

Laatst bijgewerkt: 09/01/2025

Geluiddemping HS

1. Uitlaatdemper; 2. Toegangsdeur; 3. Inlaatdemper; W & H= Afmetingen toestel(Zie Technische gegevens).

| Model   | Afmetingen (mm) |      | Gewicht (kg) |               |        |
|---------|-----------------|------|--------------|---------------|--------|
|         | L2              | L    | Aanzuigzijde | Uitblaaszijde | Totaal |
| VFL 24X | 2390            | 1820 | 460          | 215           | 675    |
| VFL 36X | 2640            | 2730 | 465          | 295           | 760    |
| VFL 48X | 2640            | 3650 | 465          | 365           | 830    |
| VFL 72X | 2640            | 2730 | 665          | 465           | 1130   |
| VFL 96X | 2640            | 3650 | 665          | 565           | 1230   |