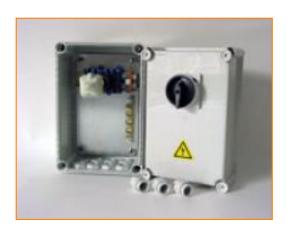

#### Veiligheidsschakelaar

Schakelt de stroom naar motoren uit met **veiligheid** in gedachten tijdens inspectie of onderhoud.