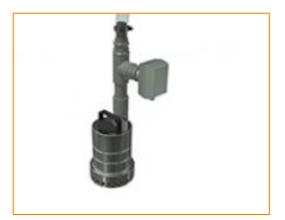

#### Recirculatiepomp

De recirculatiepomp helpt om het waterverbruik verder te verminderen.