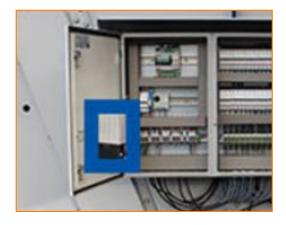

#### **GBS-toezicht**

Deze optie integreert het besturingssysteem van de adiabatische koeler in je GBS-systeem.