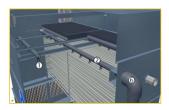

## Key benefits

Het waterverdeelsysteem bevat:

- 1. Sproeiers
- 2. Sproeitakken
- 3. Sproeipomp
- 4. Filter
- 5. Make-up
- 6. Pompleidingen

Elk onderdeel van het waterverdeelsysteem heeft een **duurzaamheids- en kwaliteitstest** doorstaan in onze <u>R&D laboratoria</u>. Deze onderdelen zijn exclusief geselecteerd, ontworpen of zelfs gepatenteerd, en voldoen aan **zeer strikte technische specificaties**.