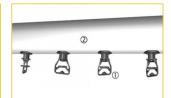

## Key benefits

Het waterverdeelsysteem bevat:

- 1. Sproeiers
- 2. Sproeitakken
- 3. Sproeipomp
- 4. Filter
- 5. Make-up
- 6. Pompleidingen

Elk onderdeel van het waterverdeelsysteem heeft een **duurzaamheids- en kwaliteitstest** doorstaan in onze <u>R&D laboratoria</u>. Deze onderdelen zijn exclusief geselecteerd, ontworpen of zelfs gepatenteerd, en voldoen aan **zeer strikte technische specificaties**.