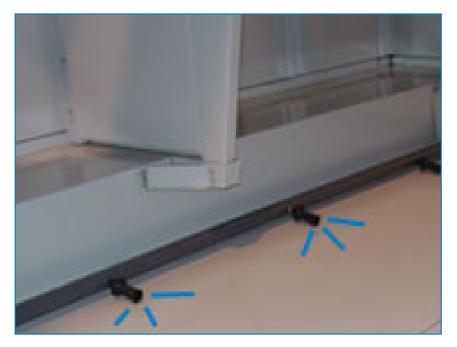

## Sump sweeper piping

A sump sweeper piping system **increases water circulation and agitation** in the basin and is designed to be used in combination with a <u>filtration system</u>. It does all this:

- improves your filtration system performance
- helps improve year-round system hygiene
- requires less cooling tower cleaning
- prevents under deposit corrosion

Sump sweeper piping can be factory-installed or retrofitted on-site.