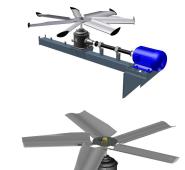

#### Gear drive system with externally mounted motor

The gearbox is linked to a TEFC motor, which is located outside the airstream, through a non-corrosive composite drive <u>fan shaft</u>.