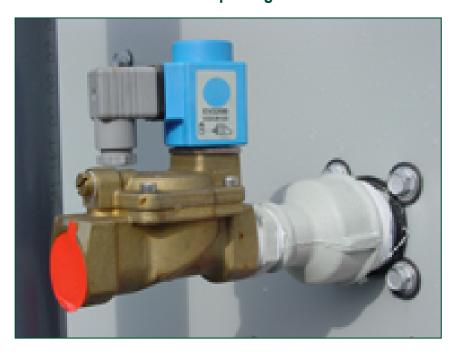

## Electric water level control package

When you require **more precise water level control**, replace the standard mechanical make-up valve with an electrical water level controller.

An electric water level control package

- reduces water consumption
- helps maintain your system year-round
- increases the equipment reliability

The package consists of

- a basin-mounted float switch
- a solenoid-activated valve in the make-up water line

The valve closes slowly to minimize water hammer.