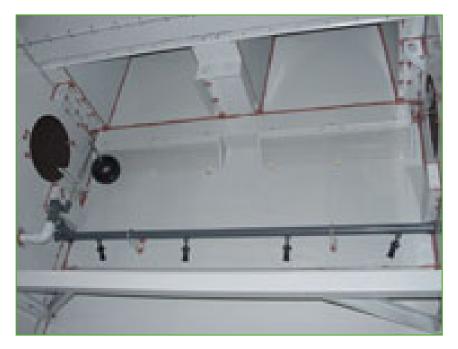

## Sump sweeper piping

A sump sweeper piping system **increases water circulation and agitation** in the basin and is designed to be used in combination with a <u>filtration</u> system. It does all this:

- improves your filtration system performance
- helps improve year-round system hygiene
- requires less cooling tower cleaning
- prevents under deposit corrosion

Sump sweeper piping can be factory-installed or retrofitted on-site.