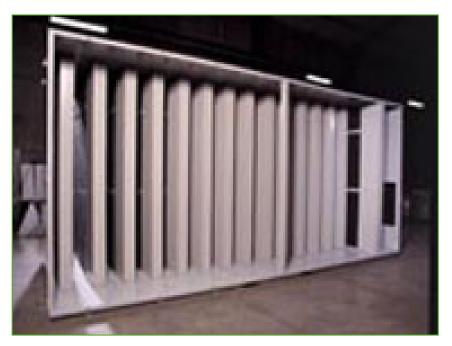

#### **Sound attenuation**

VFL closed circuit cooling towers use **quiet centrifugal fans**, **but to reduce noise even further**, you can extend your VFL cooling tower with sound attenuators at the air intake and discharge points.

### For residential areas:

Sound attenuation (<u>HS type</u>)

- Discharge attenuator with vertical baffles
- Intake attenuator with straight baffles

#### Heavy sound attenuation (HD type)

- Discharge attenuator with vertical baffles
- Double intake attenuator with straight baffles

Your local BAC representative can explain any of the above sound attenuator options in more detail and provide you with sound pressure and sound power data.