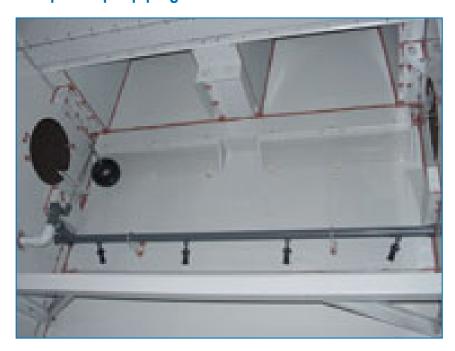

## Sump sweeper piping

A sump sweeper piping system **increases water circulation and agitation in** the basin and is designed to be used in combination with a <u>filtration</u> system. It does all this:

- improves your filtration system performance
- helps improve year-round system hygiene
- requires less cooling tower cleaning
- prevents under deposit corrosion

Sump sweeper piping can be factory-installed or retrofitted on-site.