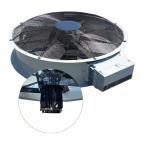

## MATRXDRIVE Fan Array System

Spare parts guide

The **MATRXDRIVE**™ fan array system is BAC's state-of-the-art multiple fans, direct drive design to deliver superior reliability and performance.

Equipped with **permanent magnet motors** and integrated variable frequency drive (VFDs) connected to a terminal box.

It sets a new standard in efficiency and convenience, as no maintenance is required.

Available for the following units:

- <u>FXVS closed circuit cooling towers</u>
   (Standard Fan, Box size 12x12 and 12x18)
- CXVS evaporative condensers
   (Standard Fan, Box size 12x12 and 12x18)