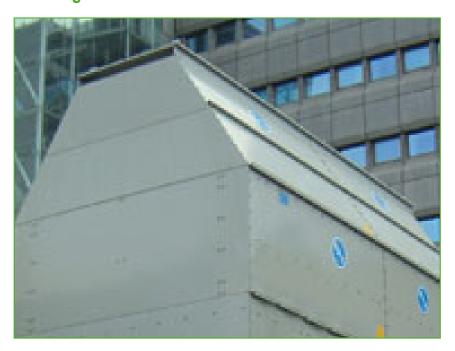

## **Discharge hood**

With discharge hoods, you can comply with layout restrictions by **elevating unit** discharge above adjacent walls and increasing discharge air velocity to **reduce the risk of re-circulation** in confined spaces.

### Discharge hoods

- ensure efficient operation and optimal original performance of your cooling equipment
- help you comply with environmental or on-site conditions