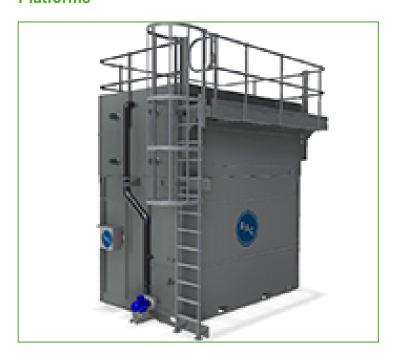

#### **Platforms**

Platforms facilitate **easier** and **safer access** to the **top level** of the unit, making inspection and maintenance easier and conforming to European safety standards.

#### Installed platforms

- help you comply with local safety regulations
- prevent accidental risks during inspection and maintenance of your closed circuit cooler
- facilitate the inspection and maintenance of your closed circuit cooler