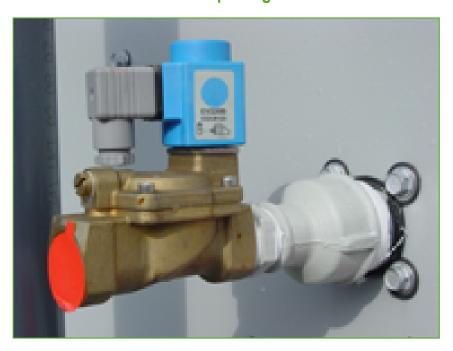

## Electric water level control package

When you require **more precise water level control**, replace the standard mechanical make-up valve with an electrical water level controller.

An electric water level control package

- reduces water consumption
- helps maintain your system year-round
- increases the equipment reliability

The package consists of

- a basin-mounted float switch
- a solenoid-activated valve in the make-up water line

The valve closes slowly to minimize water hammer.

Want more precise water level control?

Contact your <u>local BAC representative</u> for more information.