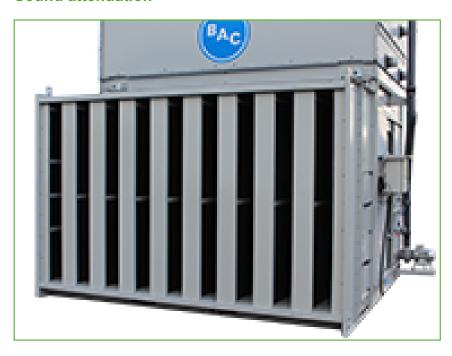

## Sound attenuation

Polairis closed circuit coolers use **quiet and energy efficient radial fans**, **but to reduce noise even further**, **you can** extend your Polairis closed circuit cooler with sound attenuators at the air intake and discharge points.

- Discharge attenuator with vertical baffles
- Intake attenuator with straight baffles

Your <u>local BAC representative</u> can explain the above sound attenuator option in more detail and provide you with <u>sound pressure and sound power data.</u>