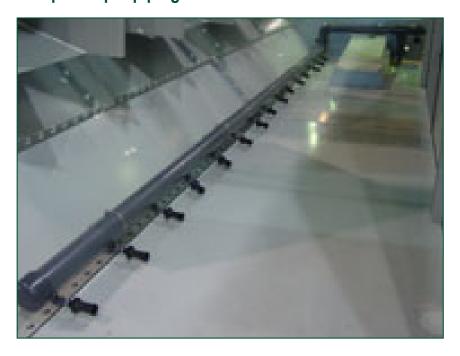

## Sump sweeper piping

A sump sweeper piping system **increases water circulation and agitation in** the basin and is designed to be used in combination with a <u>filtration</u> system. It does all this:

- improves your filtration system performance
- helps improve year-round system hygiene
- · requires less condenser cleaning
- prevents under deposit corrosion

Sump sweeper piping can be factory-installed or retrofitted on-site.