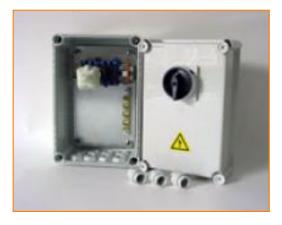

#### **Safety switch**

Cuts power to motor with **safety in mind** during inspection or maintenance.

BA