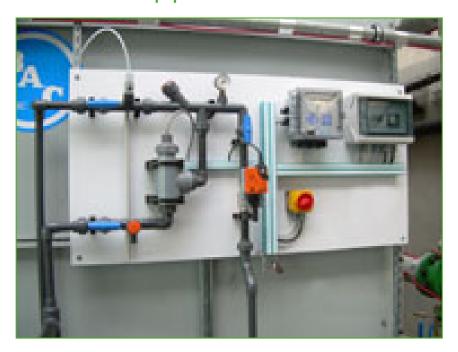

## Water treatment equipment

BAC offers a wide range of **automatic water treatment packages** to control corrosion, scaling, fouling and microbiological growth in cooling systems incorporating BAC cooling towers.

A good water treatment program

- helps reduce water consumption
- ensures efficient operation and optimal, original performance
- helps improve year-round system hygiene

Want optimal water treatment equipment for your BAC cooling tower?